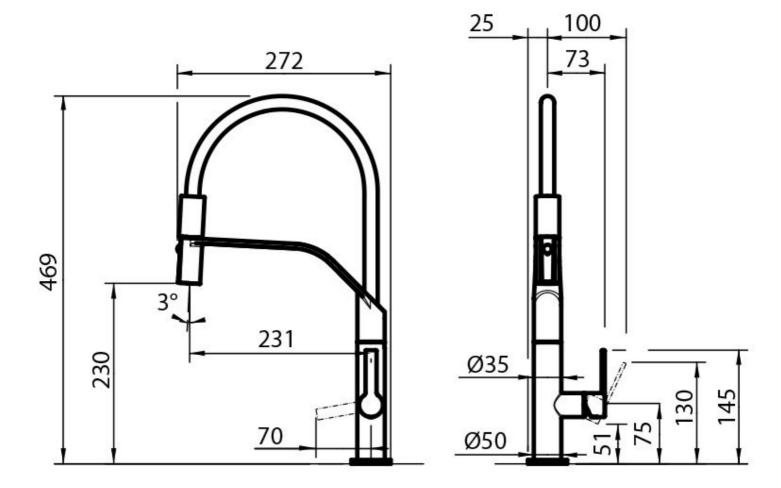

### **DETAILS**

| Mixer type            | Single lever mixer tap with rotating barrel and flexible shower, with stainless steel covering. |
|-----------------------|-------------------------------------------------------------------------------------------------|
| Material              | AISI 304 stainless steel                                                                        |
| Texture               | Satin                                                                                           |
| Rotating angle        | 360°                                                                                            |
| Strenghtening plate   | ø50mm                                                                                           |
| Cartrigde             | With ceramic discs                                                                              |
| Mixer hole            | ø35mm                                                                                           |
| Max worktop thickness | 40 mm                                                                                           |

## **TECHNICAL DATA**